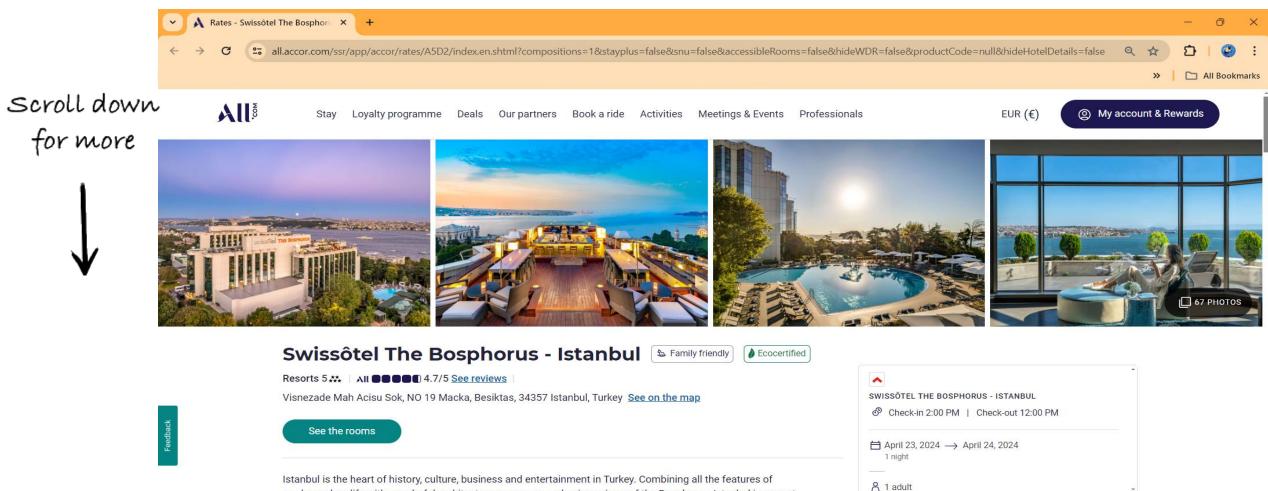

#### **STEP #1:** Visit ESAG 8<sup>th</sup> World Congress Venue & Official hotel website

# swissôtel THE BOSPHORUS ISTANBUL

#### STEP #2: Scroll / move lower in the page until you find "choose your room"

modern urban life with wonderful architecture, museums and unique views of the Bosphorus, Istanbul is a great