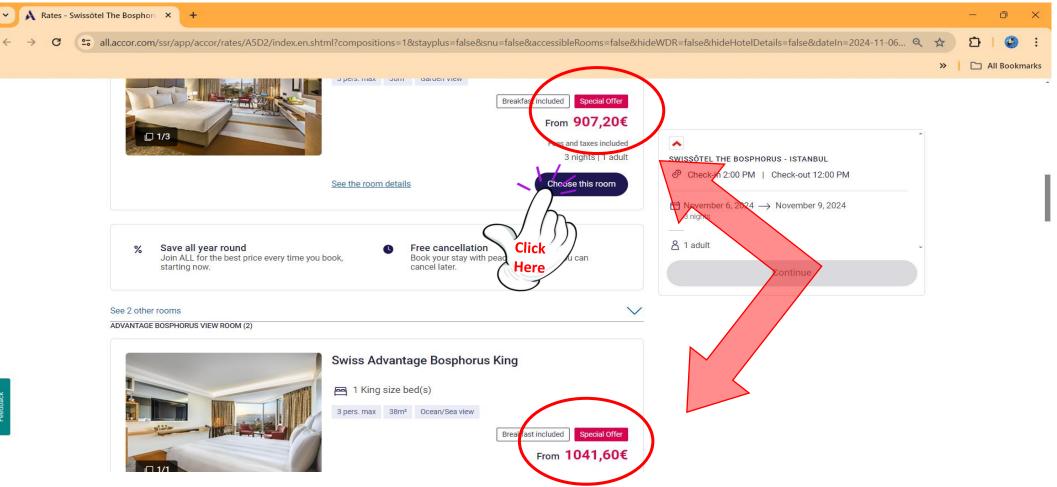

**STEP #5**: After selecting the desired dates, a list of rooms will show. Select the room you prefer from the ones that have the "<u>Special Offer</u>" red button and click on "<u>Choose this room</u>". These are Special rates for ESAG Delegates only!